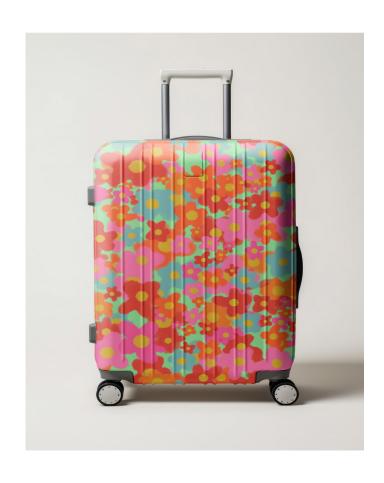

## Star Bright

Hanging Stars KD24-A58

Blue Block Dreidel KD24-A47

Menorah Happy Hanukkah KD24-B15

Star Quilt Pink KD24-A69

<—Jade Journey White KD24-A29

Blossom Brook KD24-A32 (Plate, above.)

Dahlia Dew KD24-B7