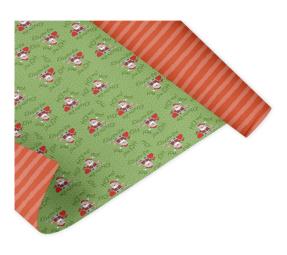

# Holiday Collections

<--- Green on Green Stripe KD24-B21

Santa's Bag KD24-A92

## Merry Merry

Merry Plaid Green Wreath KD24-A42

Rudolph Red Stripe KD24-B13

Santa's Bag Wrapping Paper Mockup

Merry Plaid Green KD24 A37

Merry Plaid Red Poinsettia KD24-A43

Red Dots Stripe Checker KD24-A77