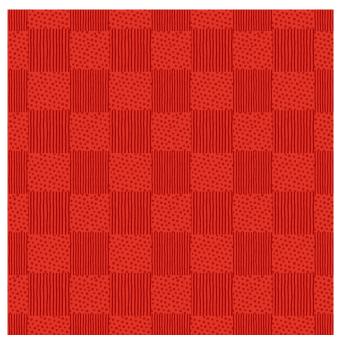

## Merry Merry

Merry Plaid Green Wreath KD24-A42

Rudolph Red Stripe KD24-B13

Santa's Bag Wrapping Paper Mockup

Merry Plaid Green KD24 A37

Merry Plaid Red Poinsettia KD24-A43

Red Dots Stripe Checker KD24-A77

Holly Ribbon Dots KD24-A75

Red Dots Stripe Bows KD24-A83

Merry Red Plaid KD24-A38

Holly Red Plaid KD24-A76

Single File Purple KD24-A56