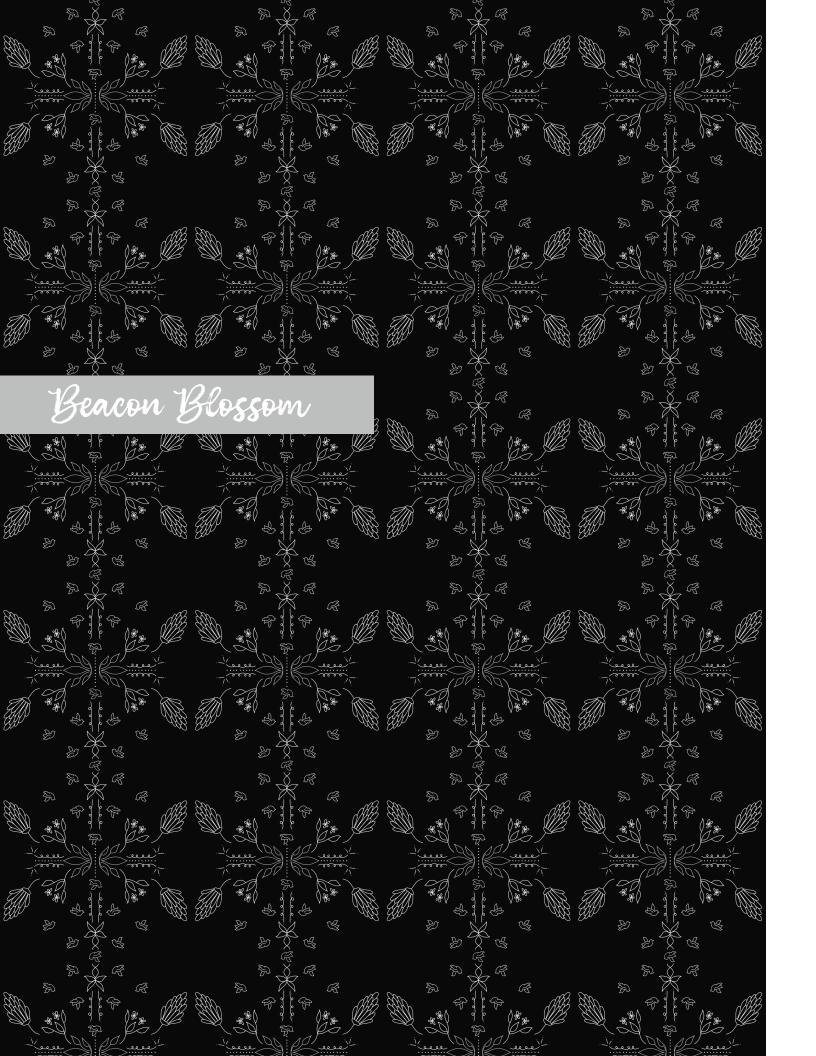

Bird Prints KD24-A27

Flocking Blue KD24-A90

<--Lantern Bouquet KD24-B17

Lantern Black KD24-A16 (above)

Shadow Petals White KD24-B4

Lantern Birds KD24-B5

Greyscale Elegance KD24-B16

Greyscale Elegance Blue KD24-B18