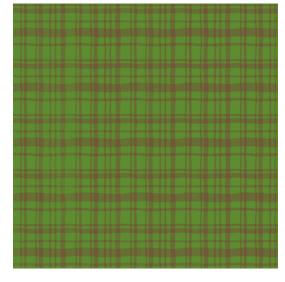

## Merry Merry

Merry Plaid Green Wreath KD24-A42

Rudolph Red Stripe KD24-B13

Santa's Bag Wrapping Paper Mockup

Merry Plaid Green KD24 A37

Merry Plaid Red Poinsettia KD24-A43

Red Dots Stripe Checker KD24-A77

Holly Ribbon Dots KD24-A75

Red Dots Stripe Bows KD24-A83

Merry Red Plaid KD24-A38

Holly Red Plaid KD24-A76

Single File Purple KD24-A56