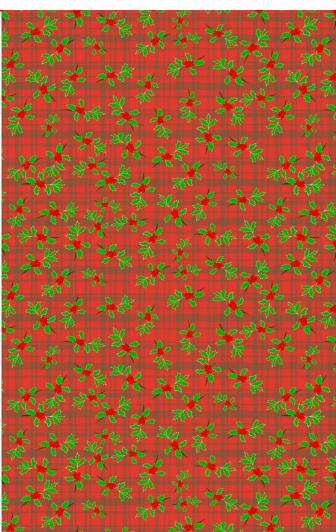

## Merry Merry

Merry Plaid Green Wreath KD24-A42

Rudolph Red Stripe KD24-B13

Santa's Bag Wrapping Paper Mockup

Merry Plaid Green KD24 A37

Merry Plaid Red Poinsettia KD24-A43

Red Dots Stripe Checker KD24-A77

Holly Ribbon Dots KD24-A75

Red Dots Stripe Bows KD24-A83

Merry Red Plaid KD24-A38

Holly Red Plaid KD24-A76

Single File Purple KD24-A56